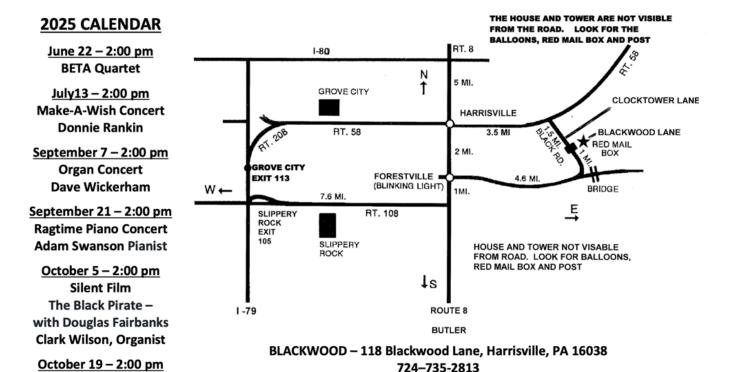

## **BLACKWOOD ARTS 2025 PROGRAM AND RESERVATIONS**

**BLACKWOOD ARTS** continues to be an all-volunteer organization. Some contribute much because they know what needs to be done. Willing hands are always welcome to share the journey, for we work as a team . . . as friends.

PROGRAM FOR 2025: All concerts are on a Sunday, begin at 2:00 pm, and include refreshments.

| and only annual columns to the second second                                |                                                                                                                                                                                                                                                                                                                    |
|-----------------------------------------------------------------------------|--------------------------------------------------------------------------------------------------------------------------------------------------------------------------------------------------------------------------------------------------------------------------------------------------------------------|
| \$30 PER PERSON                                                             | \$                                                                                                                                                                                                                                                                                                                 |
| erham organist \$30PER PERSON                                               | \$ SOLD OUT!                                                                                                                                                                                                                                                                                                       |
| nson pianist \$30 PER PERSON                                                | \$                                                                                                                                                                                                                                                                                                                 |
| starring Douglas Fairbanks<br>son organist \$30 PER PERSON                  | \$                                                                                                                                                                                                                                                                                                                 |
| RT –<br>ony organist \$130 PER PERSON                                       | \$                                                                                                                                                                                                                                                                                                                 |
| TAX EXEMPT CONTRIBUTION                                                     | \$                                                                                                                                                                                                                                                                                                                 |
| L PAYABLE TO "BLACKWOOD ARTS"                                               | \$                                                                                                                                                                                                                                                                                                                 |
| erformance only -limited seating Numbersh" will be received at the concert. | er Attending                                                                                                                                                                                                                                                                                                       |
| OTHER/INFORMATION                                                           |                                                                                                                                                                                                                                                                                                                    |
| E-MAIL                                                                      |                                                                                                                                                                                                                                                                                                                    |
| PHONE                                                                       |                                                                                                                                                                                                                                                                                                                    |
|                                                                             | erham organist \$30PER PERSON  nson pianist \$30 PER PERSON  starring Douglas Fairbanks son organist \$30 PER PERSON  RT —  ony organist \$130 PER PERSON  TAX EXEMPT CONTRIBUTION  AL PAYABLE TO "BLACKWOOD ARTS"  erformance only -limited seating Numbersh" will be received at the concert.  OTHER/INFORMATION |

Note: Your cancelled check will confirm your reservations; no tickets will be issued

MAIL TO: Blackwood Arts C/O ANN SOUZER

615 IVAN DRIVE APT 2, GROVE CITY, PA 16127

724-458-0356

Fund Raising Dinner Concert Walt Strony, Organist